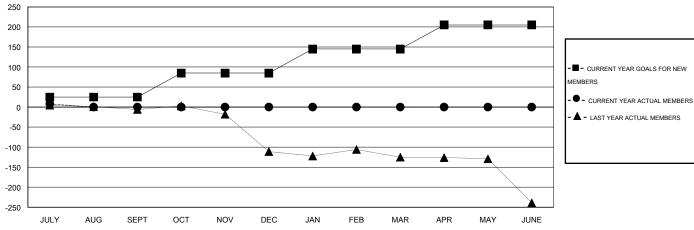

## GOALS AND ACTUAL MEMBERS CUMULATIVE

| JULY AUG SI      | EPI OCI NOV | DEC JAN FEB M                                | IAR APR | MAY JUNE                               |              |     |
|------------------|-------------|----------------------------------------------|---------|----------------------------------------|--------------|-----|
| DROPPED CLUBS: 0 |             | 9 CLUBS OF 49 ADDED 1 OR MORE<br>NEW MEMBERS |         | GENDER DISTRIBUTION  MALE 741 (60.59%) |              |     |
| DROPPED MEMBERS  |             |                                              |         | FEMALE                                 | 482 (39.41%) |     |
| DECEASED         | 4           | CLICK HERE FOR HEALTH                        |         | FAMILY UNIT MEMBERS                    |              | 119 |
| CLUB CANCELLED 0 |             | ASSESSMENT DATA                              |         | HEAD OF HOUSEHOLD                      |              | 58  |
| OTHER            | 25          |                                              |         | NON LIEAD OF HOUSEHOLE                 | 61           |     |
| TOTAL            | 29          |                                              |         | NON-HEAD OF HOUSEHOLD                  | )            | 01  |

## GMT: Gary Wong LOCATION CALIFORNIA

GMT CA 1

|               |                  | Clubs             |                  |                  | Members               |                    |                                     |                    |                  |  |
|---------------|------------------|-------------------|------------------|------------------|-----------------------|--------------------|-------------------------------------|--------------------|------------------|--|
|               | RESUL            | LTS FOR 2016-2017 |                  |                  | RESULTS FOR 2016-2017 |                    |                                     |                    |                  |  |
| QUARTER       | NEW CLUB<br>GOAL | NEW CLUBS         | DROPPED<br>CLUBS | NET<br>GAIN/LOSS | QUARTER               | NEW MEMBER<br>GOAL | CHARTER AND<br>NEW MEMBERS<br>ADDED | DROPPED<br>MEMBERS | NET<br>GAIN/LOSS |  |
| JULY/AUG/SEPT | 0                | 0                 | 0                | 0                | JULY/AUG/SEPT         | 25                 | 37                                  | 29                 | 8                |  |
| OCT/NOV/DEC   | 1                | 0                 | 0                | 0                | OCT/NOV/DEC           | 60                 | 0                                   | 0                  | 0                |  |
| JAN/FEB/MAR   | 1                | 0                 | 0                | 0                | JAN/FEB/MAR           | 60                 | 0                                   | 0                  | 0                |  |
| APR/MAY/JUNE  | 1                | 0                 | 0                | 0                | APR/MAY/JUNE          | 60                 | 0                                   | 0                  | 0                |  |