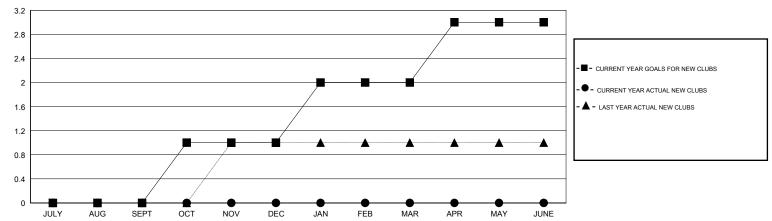

## GOALS AND ACTUAL NEW CLUBS CUMULATIVE

## GMT: Gary Wong LOCATION CALIFORNIA

GMT CA 1

|               |                  | Clubs             |                  |                  | Members               |                    |                                     |                    |                  |  |
|---------------|------------------|-------------------|------------------|------------------|-----------------------|--------------------|-------------------------------------|--------------------|------------------|--|
|               | RESUL            | LTS FOR 2016-2017 |                  |                  | RESULTS FOR 2016-2017 |                    |                                     |                    |                  |  |
| QUARTER       | NEW CLUB<br>GOAL | NEW CLUBS         | DROPPED<br>CLUBS | NET<br>GAIN/LOSS | QUARTER               | NEW MEMBER<br>GOAL | CHARTER AND<br>NEW MEMBERS<br>ADDED | DROPPED<br>MEMBERS | NET<br>GAIN/LOSS |  |
| JULY/AUG/SEPT | 0                | 0                 | 0                | 0                | JULY/AUG/SEPT         | 25                 | 37                                  | 29                 | 8                |  |
| OCT/NOV/DEC   | 1                | 0                 | 0                | 0                | OCT/NOV/DEC           | 60                 | 0                                   | 0                  | 0                |  |
| JAN/FEB/MAR   | 1                | 0                 | 0                | 0                | JAN/FEB/MAR           | 60                 | 0                                   | 0                  | 0                |  |
| APR/MAY/JUNE  | 1                | 0                 | 0                | 0                | APR/MAY/JUNE          | 60                 | 0                                   | 0                  | 0                |  |